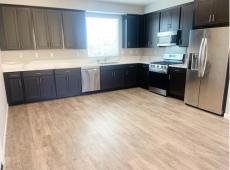

## Remarks

Luxury Flat with Panoramic Views of Mt. Diablo located in the prime location & highly desirable Landing at Wildflower Station. This almost new single-level flat is the BEST location Unit at the private end with 1 side neighbor. This home features 3BD+2BA with upgraded quartz countertops, luxury vinyl plank flooring & upgraded carpets, 2-tone modern paint scheme, an open spacious living space with high ceilings, custom modern lighting & fans throughout, and a gourmet chef"s kitchen with stainless steel appliances. The primary suite features a double vanity and standing spa shower. From the primary suite, step out onto your size-able deck with breathtaking views or enjoy al-fresco dining and relaxation from the 2nd deck off the living room. Widlflower Station offers a state-of-the-art community center to host your own parties and a fully equipped gym. Walk to Bart Station, shops, and restaurants. (Washer/Dryer/Refrigerator are Included)