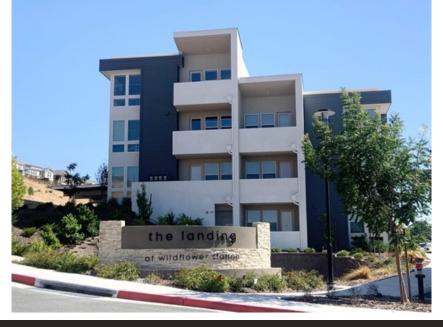

## 2400 Wildflower Station PI Unit 21, Antioch, CA 94531

- » Beds: 3 | Baths: 2 Full
- » MLS #: 223087351
- » Condominium | 1,150 ft<sup>2</sup> | Lot: 1,150 ft<sup>2</sup>
- » More Info: Wildflower21.IsForSale.com

## Remarks

Luxury Flat with Panoramic Views of Mt. Diablo located in the prime location & highly desirable Landing at Wildflower Station. This almost new single-level flat is the BEST location Unit at the private end with 1 side neighbor. This home features 3BD+2BA with upgraded quartz countertops, luxury vinyl plank flooring & upgraded carpets, 2-tone modern paint scheme, an open spacious living space with high ceilings, custom modern lighting & fans throughout, and a gourmet chef"s kitchen with stainless steel appliances. The primary suite features a double vanity and standing spa shower. From the primary suite, step out onto your size-able deck with breathtaking views or enjoy al-fresco dining and relaxation from the 2nd deck off the living room. Widlflower Station offers a state-of-the-art community center to host your own parties and a fully equipped gym. Walk to Bart Station, shops, and restaurants. (Washer/Dryer/Refrigerator are Included)